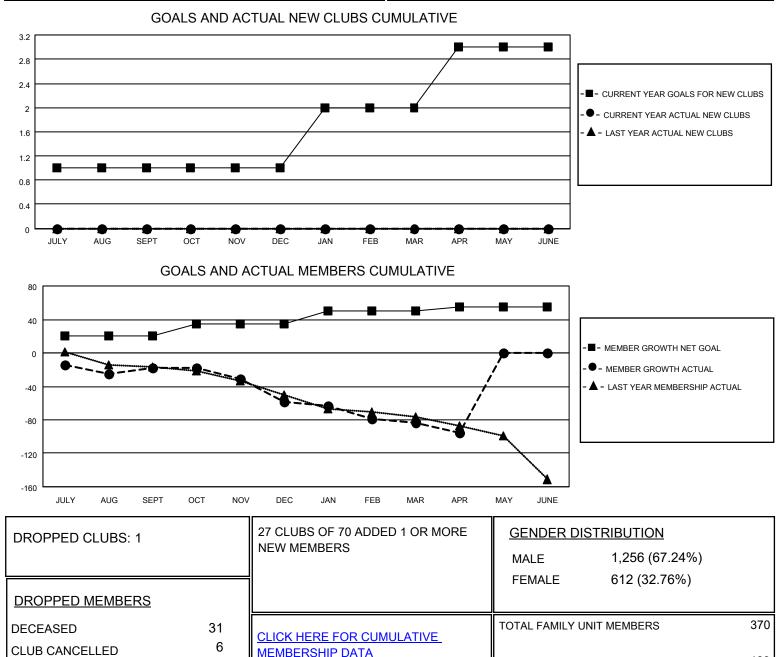

## LOCATION KENTUCKY

DIstrict 43 K

Results as of: 4/30/2021

| Clubs                 |               |           |               | Members               |                       |                         |                                                    |
|-----------------------|---------------|-----------|---------------|-----------------------|-----------------------|-------------------------|----------------------------------------------------|
| RESULTS FOR 2020-2021 |               |           |               | RESULTS FOR 2020-2021 |                       |                         |                                                    |
| QUARTER               | NEW CLUB GOAL | NEW CLUBS | DROPPED CLUBS | QUARTER MEMB          | ER GROWTH NET<br>GOAL | MEMBER GROWTH<br>ACTUAL | DROPPED<br>MEMBERS ACTUAL<br>(including transfers) |
| JULY/AUG/SEPT         | 1             | 0         | 0             | JULY/AUG/SEPT         | 20                    | 20                      | 34                                                 |
| OCT/NOV/DEC           | 0             | 0         | 0             | OCT/NOV/DEC           | 15                    | 31                      | 69                                                 |
| JAN/FEB/MAR           | 1             | 0         | 1             | JAN/FEB/MAR           | 15                    | 25                      | 47                                                 |
| APR/MAY/JUNE          | 1             | 0         | 0             | APR/MAY/JUNE          | 5                     | 11                      | 23                                                 |

OTHER

TOTAL

© Copyright 2021, Lions Clubs International, All Rights Reserved.

136

173

FAMILY MEMBERS PAYING HALF

DUES

189